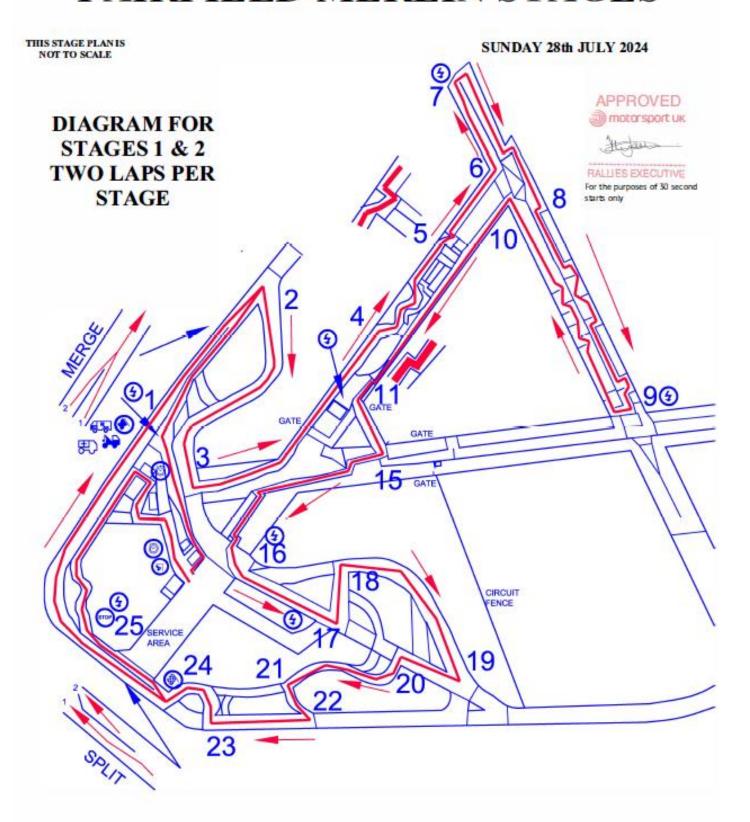

Thank you for your application, in accordance with R26.6.2, to run 30 second starts. This is authorised for all stages and your stage diagrams are approved, this also includes for 30 second starts.

Notwithstanding the provisions contained in R24.4.12 and R24.4.13, at all venues issued with a Motorsport UK Track Licence ALL non-competing vehicles MUST be parked behind the circuit safety barriers during the normal running of a special stage. At all other venues the 30m provision in R24.4.13 is the MINIMUM distance that a non-competing vehicle may be located from the edge of the stage. The nature of the stage, weather conditions etc, must be taken into consideration and the distance that non-competing vehicles are stationed from the edge of the stage increased accordingly.

Please ensure that this letter and the stamped diagrams are shown to the Motorsport UK Steward before the start.

This letter is only valid if it is an original and the diagrams are stamped by Motorsport UK.