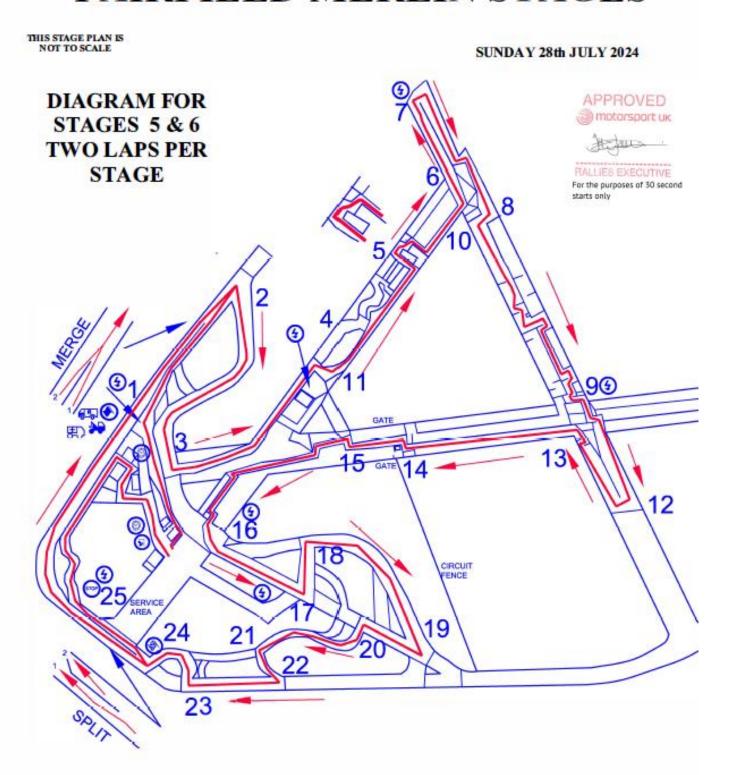

Thank you for your application, in accordance with R26.6.2, to run 30 second starts. This is authorised for all stages and your stage diagrams are approved, this also includes for 30 second starts.

Notwithstanding the provisions contained in R24.4.12 and R24.4.13, at all venues issued with a Motorsport UK Track Licence ALL non-competing vehicles MUST be parked behind the circuit safety barriers during the normal running of a special stage. At all other venues the 30m provision in R24.4.13 is the MINIMUM distance that a non-competing vehicle may be located from the edge of the stage. The nature of the stage, weather conditions etc, must be taken into consideration and the distance that non-competing vehicles are stationed from the edge of the stage increased accordingly.

Please ensure that this letter and the stamped diagrams are shown to the Motorsport UK Steward before the start.

This letter is only valid if it is an original and the diagrams are stamped by Motorsport UK.